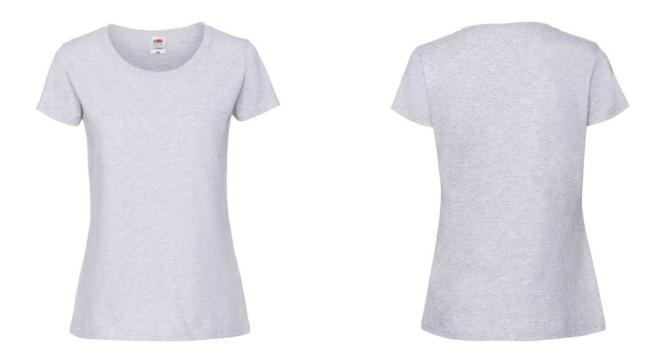

# FRUIT OF THE LOOM, LADIES ICONIC RINGSPUN PREMIUM T, WOMEN'S T-SHIRT, MELAMINE, L

# Specification

Fruit of the Loom, Ladies Iconic Ringspun Premium T, women's T-shirt, melamine, L. Women's cotton T-shirt, T-shirt made of 99% Iconic Ringspun cotton and 1% polyester, 195gm / m2, soft feel under toes and on skin , slightly fitting collar, washable up to 60 degrees, lightly strung modern cut. Branding: DTG, screen printing, flex, flock